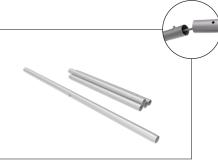

## **WLBS-24116FR BANNER STAND**

Step 1: Assemble straight poles by pressing and pushing together.

Step 3: Unzip print and lay image face up. Slide print onto frame like a pillow case.

Step 4: Grip the fabric tightly and stretch around bottom pole to pinch zipper into place. Zip the graphic together for taut finish.