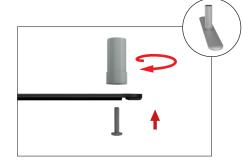

Step 5: Assemble post (75) into base plate or optional feet with screw by hand turning post and tightening into place.

Step 5: Push banner stand frame onto posts of flat base or optional

LIGHTS: (OPTIONAL) Position as desired and tighten knob to hold in place.