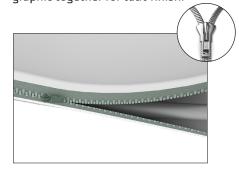

## **WLBS-24116FR BANNER STAND**

Step 1: Assemble straight poles by pressing and pushing together.

Step 3: Unzip print and lay image face up. Slide print onto frame like a pillow case.

Step 4: Grip the fabric tightly and stretch around bottom pole to pinch zipper into place. Zip the graphic together for taut finish.