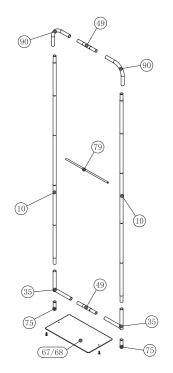

## **WLBS-24116FR BANNER STAND**

Step 1: Assemble straight poles by pressing and pushing together.

Step 3: Unzip print and lay image face up. Slide print onto frame like a pillow case.

Step 4: Grip the fabric tightly and stretch around bottom pole to pinch zipper into place. Zip the graphic together for taut finish.

Step 5: Assemble post (75) into base plate or optional feet with screw by hand turning post and tightening into place.

Step 5: Push banner stand frame onto posts of flat base or optional

LIGHTS: (OPTIONAL) Position as desired and tighten knob to hold in place.