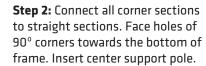

## **WLBS-24116FR BANNER STAND**

Step 1: Assemble straight poles by pressing and pushing together.

Step 3: Unzip print and lay image face up. Slide print onto frame like a pillow case.

Step 4: Grip the fabric tightly and stretch around bottom pole to pinch zipper into place. Zip the graphic together for taut finish.